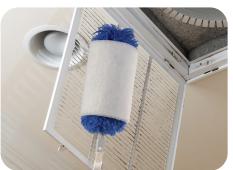

# What types of surfaces can I dust with TrapEze® dusting sheets?

This product can be used on all hard surface flooring, baseboards, moldings, ceiling fans, bookshelves, cabinets, air return vents, radiators and lamp shades.

### What tool can I use with TrapEze®?

These disposable dusting sheets can be used with any dusting tool! Whether you're currently using a floor dusting tool, a conventional dust mop, handheld duster, or just wiping by hand, Trapeze® removes more debris than traditional dusting methods.