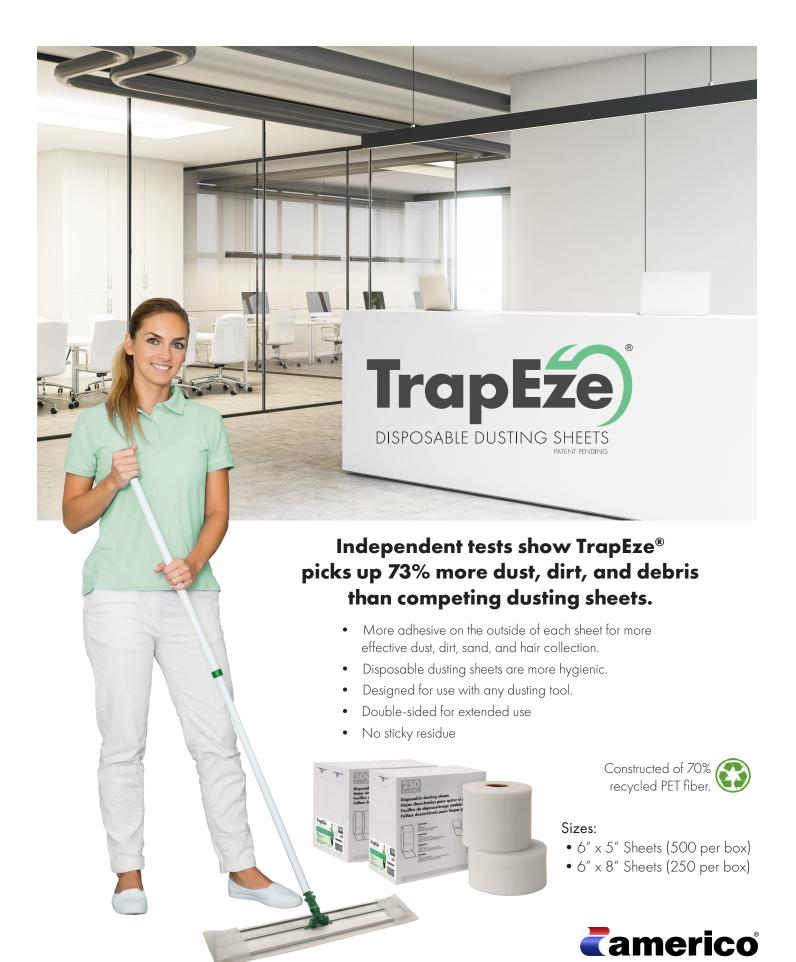

### Why are TrapEze® dusting sheets hygienic?

TrapEze® disposable dusting sheets are designed for one time use. Unlike conventional floor dust mops, they do not require washing or sanitizing after use. Simply use and toss. This dusting tool is ideal for use in healthcare, schools, and retail locations.

# What types of surfaces can I dust with TrapEze® dusting sheets?

This product can be used on all hard surface flooring, baseboards, moldings, ceiling fans, bookshelves, cabinets, air return vents, radiators and lamp shades.

# Can TrapEze® disposable dusting sheets be used wet or dry?

Trapeze<sup>®</sup> sheets can be used in dry or damp environments. These disposable sheets should only be used where dusting is required. Do not submerge in water or detergent before use.

## Are TrapEze® disposable dust sheets easy to use?

Yes! They have low drag which decreases worker fatigue and increases productivity.

### What tool can I use with TrapEze®?

These disposable dusting sheets can be used with any dusting tool! Whether you're currently using a floor dusting tool, a conventional dust mop, handheld duster, or just wiping by hand, Trapeze® removes more debris than traditional dusting methods.