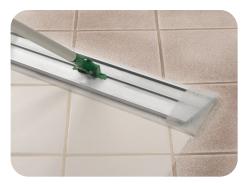

# What types of surfaces can I dust with TrapEze® dusting sheets?

This product can be used on all hard surface flooring, baseboards, moldings, ceiling fans, bookshelves, cabinets, air return vents, radiators and lamp shades.

### What tool can I use with TrapEze®?

These disposable dusting sheets can be used with any dusting tool! Whether you're currently using a floor dusting tool, a conventional dust mop, handheld duster, or just wiping by hand, Trapeze® removes more debris than traditional dusting methods.