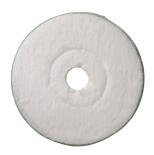

#### Microfiber Cleaning Double-sided microfiber cleaning pad

Ideal for daily cleaning. Extends the floor finish life and will not damage the floor finish. Use both sides for extended value.

Burnishes floors with soft, fine fibers that will not damage the finish. Eliminates finish powdering. Will not burn floors.