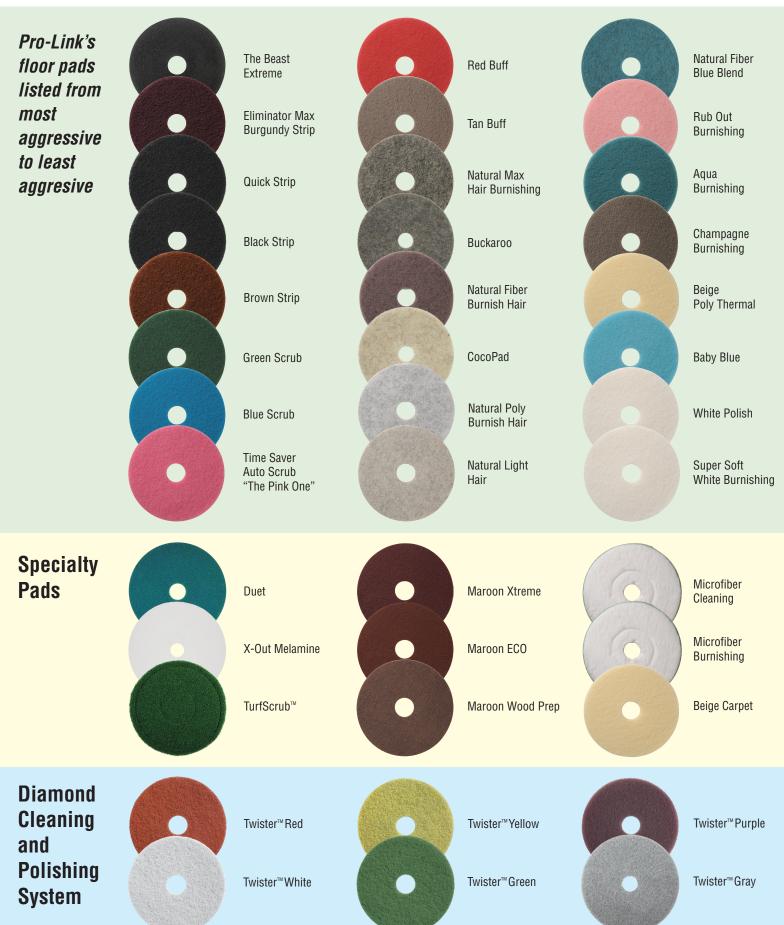

### Maroon Xtreme Extremely Aggressive

Use for heavy-duty removal of floor finish. Also ideal for restoration (removal) of urethane coats on wood floors.

Copyright © 2021, Pro-Link, Inc. All rights reserved

#### Maroon Eco Very Aggressive Use for removal of floor finish, wet or dry,

without the need for harsh chemicals.

Distributed by: